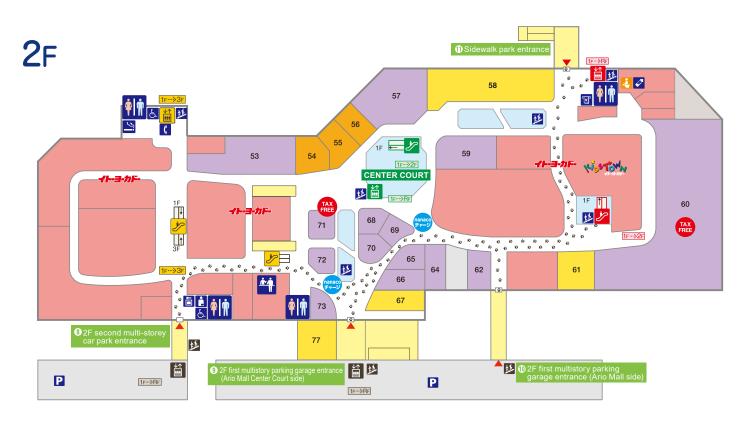

Cleaner's

有该标志的店为免税商店哦。

Adult School

76

**Fukaya Culture Center** 

| _  |                                                |    |                                                                       |    |                                       |
|----|------------------------------------------------|----|-----------------------------------------------------------------------|----|---------------------------------------|
|    | FASHION GOODS                                  |    | GOURMET                                                               |    | SERVICE CULTURE                       |
| 53 | B DAISO<br>Miscellaneous Goods                 | 54 | Specialty Japanese foods and sweets Danya<br>Japanese Food Restaurant | 58 | HALOS GARDEN<br>Amusement Facility    |
| 57 | Craft Heart Tokai<br>Handicraft Store          | 55 | Suikoen<br>Chinese Restaurant                                         | 61 | Studio Alice<br>Photo Studio for Kids |
| 59 | Pivot<br>Miscellaneous Goods                   | 56 | KO:HI:KAN<br>Cafe                                                     | 67 | <b>K's Casa</b><br>Beauty Parlor      |
| 60 | Akachan Honpo<br>Kids, Baby and Maternity Wear |    |                                                                       | 77 | Smile Dental Clinic<br>Clinic         |
| 62 | Tatsumiya<br>Chic Ladies Wear                  |    |                                                                       |    |                                       |
| 64 | BELL MILAN<br>Ladies' Wear                     |    |                                                                       |    |                                       |
| 65 | Hush Puppies<br>Ladies' and Men's Wear         |    |                                                                       |    |                                       |
| 66 | S ISEYA<br>Kimono Shop                         |    |                                                                       |    |                                       |
| 68 | 3 JEWELRY TSUTSUMI<br>Jewelry                  |    |                                                                       |    |                                       |
| 69 | Ladies'land CO · CO<br>Ladies' Wear            |    |                                                                       |    |                                       |
| 70 | mona mona<br>Ladies' Wear                      |    |                                                                       |    |                                       |
| 71 | Museum 24<br>Watches                           |    |                                                                       |    |                                       |
| 72 | Y! mobile<br>Mobile Phone Shop                 |    |                                                                       |    |                                       |
| 73 | ACSE LAND<br>Fashion Accessories               |    |                                                                       |    |                                       |
|    |                                                |    |                                                                       |    |                                       |
|    |                                                |    |                                                                       |    |                                       |

Japan.<br/>Tax-freeShops with this logo are tax-free.취Shop이 마크가 있는 가게에서 면세가 가능합니다.취

有该标志的店为免税商店哦。 有該標誌的店為免稅商店哦。